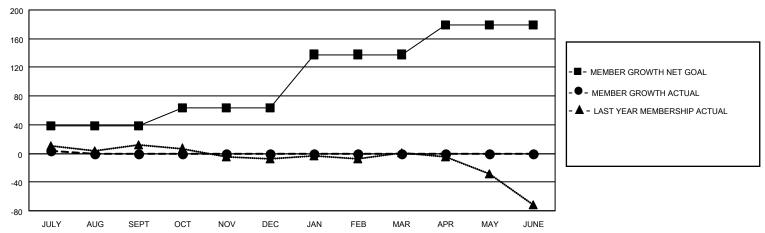

#### GOALS AND ACTUAL MEMBERS CUMULATIVE

| DROPPED CLUBS: 0       |    | 11 CLUBS OF 65 ADDED 1 OR | GENDER DISTRIBUTION                |              |  |
|------------------------|----|---------------------------|------------------------------------|--------------|--|
|                        |    | MORE NEW MEMBERS          | MALE                               | 881 (65.75%) |  |
|                        |    |                           | FEMALE 459 (34.25%)                |              |  |
| DROPPED MEMBERS        |    |                           | NON BINARY                         | 0 (0.00%)    |  |
| <u>BROLLED MEMBERS</u> |    |                           | PREFER NOT TO ANSWER               | 0 (0.00%)    |  |
| DECEASED               | 4  |                           |                                    | (0.00.1)     |  |
| CLUB CANCELLED         | 0  | CLICK HERE FOR CUMULATIVE | TOTAL FAMILY UNIT MEMBERS          | 177          |  |
| OTHER                  | 11 | MEMBERSHIP DATA           |                                    |              |  |
| TOTAL                  | 15 |                           | FAMILY MEMBERS PAYING HALF DUES 90 |              |  |
|                        |    |                           |                                    |              |  |

## District 201N1

| Clubs                 |               |           |               | Members               |                        |                         |                                                    |
|-----------------------|---------------|-----------|---------------|-----------------------|------------------------|-------------------------|----------------------------------------------------|
| RESULTS FOR 2022-2023 |               |           |               | RESULTS FOR 2022-2023 |                        |                         |                                                    |
| QUARTER               | NEW CLUB GOAL | NEW CLUBS | DROPPED CLUBS | QUARTER MEME          | BER GROWTH NET<br>GOAL | MEMBER GROWTH<br>ACTUAL | DROPPED<br>MEMBERS ACTUAL<br>(including transfers) |
| JULY/AUG/SEPT         | 0             | 0         | 0             | JULY/AUG/SEPT         | 38                     | 22                      | 15                                                 |
| OCT/NOV/DEC           | 0             | 0         | 0             | OCT/NOV/DEC           | 25                     | 0                       | 0                                                  |
| JAN/FEB/MAR           | 1             | 0         | 0             | JAN/FEB/MAR           | 75                     | 0                       | 0                                                  |
| APR/MAY/JUNE          | 1             | 0         | 0             | APR/MAY/JUNE          | 41                     | 0                       | 0                                                  |